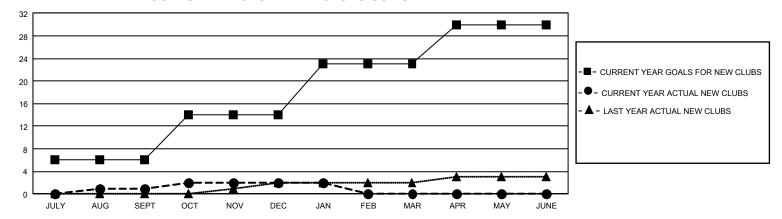

## GMT Constitutional Area 1, Group G

REPORT DOES NOT INCLUDE CLUBS IN UNDISTRICTED AREAS.

| Clubs                 |               |           |               | Members               |                           |                         |                                              |
|-----------------------|---------------|-----------|---------------|-----------------------|---------------------------|-------------------------|----------------------------------------------|
| RESULTS FOR 2023-2024 |               |           |               | RESULTS FOR 2023-2024 |                           |                         |                                              |
| QUARTER               | NEW CLUB GOAL | NEW CLUBS | DROPPED CLUBS | QUARTER               | MEMBER GROWTH NET<br>GOAL | MEMBER GROWTH<br>ACTUAL | DROPPED MEMBERS ACTUAL (including transfers) |
| JULY/AUG/SEPT         | 18            | 1         | 3             | JULY/AUG/SEP          | T 282                     | 553                     | 535                                          |
| OCT/NOV/DEC           | 24            | 1         | 13            | OCT/NOV/DEC           | 277                       | 458                     | 703                                          |
| JAN/FEB/MAR           | 27            | 0         | 1             | JAN/FEB/MAR           | 271                       | 222                     | 152                                          |
| APR/MAY/JUNE          | 21            | 0         | 0             | APR/MAY/JUNE          | 334                       | 0                       | 0                                            |

## GOALS AND ACTUAL NEW CLUBS CUMULATIVE