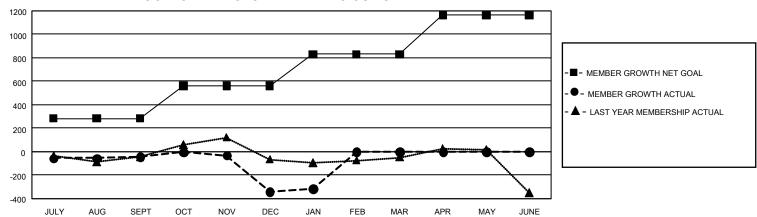

## GMT Constitutional Area 1, Group G

REPORT DOES NOT INCLUDE CLUBS IN UNDISTRICTED AREAS.

| Clubs                 |               |           |               | Members               |                           |                         |                                              |
|-----------------------|---------------|-----------|---------------|-----------------------|---------------------------|-------------------------|----------------------------------------------|
| RESULTS FOR 2023-2024 |               |           |               | RESULTS FOR 2023-2024 |                           |                         |                                              |
| QUARTER               | NEW CLUB GOAL | NEW CLUBS | DROPPED CLUBS | QUARTER               | MEMBER GROWTH NET<br>GOAL | MEMBER GROWTH<br>ACTUAL | DROPPED MEMBERS ACTUAL (including transfers) |
| JULY/AUG/SEPT         | 18            | 1         | 3             | JULY/AUG/SEP          | T 282                     | 553                     | 535                                          |
| OCT/NOV/DEC           | 24            | 1         | 13            | OCT/NOV/DEC           | 277                       | 458                     | 703                                          |
| JAN/FEB/MAR           | 27            | 0         | 1             | JAN/FEB/MAR           | 271                       | 222                     | 152                                          |
| APR/MAY/JUNE          | 21            | 0         | 0             | APR/MAY/JUNE          | 334                       | 0                       | 0                                            |

## GOALS AND ACTUAL MEMBERS CUMULATIVE

| DROPPED CLUBS: 17 |       | 361 CLUBS OF 843 ADDED 1<br>OR MORE NEW MEMBERS | GENDER DISTRIBUTION                 |                 |  |
|-------------------|-------|-------------------------------------------------|-------------------------------------|-----------------|--|
|                   |       |                                                 | MALE                                | 11,642 (63.47%) |  |
|                   |       |                                                 | FEMALE                              | 6,697 (36.51%)  |  |
| DROPPED MEMBERS   |       |                                                 | NON BINARY                          | 0 (0.00%)       |  |
| DECEASED          | 179   |                                                 | PREFER NOT TO ANSWER                | 4 (0.02%)       |  |
| CLUB CANCELLED    | 96    |                                                 | TOTAL FAMILY UNIT MEMBERS 4,0       |                 |  |
| OTHER             | 1,119 | CLICK HERE FOR                                  |                                     |                 |  |
| TOTAL             | 1,394 | CUMULATIVE MEMBERSHIP DATA                      | FAMILY MEMBERS PAYING HALF DUES 2,0 |                 |  |